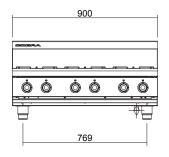

### **SPECIFICATIONS**

Burners Open Burners: 22MJ/hr, 5.5kW each Gas power (gross)

C9D 132MJ/hr, 36.7kW

Gas connection R 3/4 (BSP) male 130mm from RH side, 20mm from rear, and 60mm from bench

Dimensions Width 900mm Depth 800mm Height 315mm Incl. splashback 485mm Nett weight 61.5kg

Packing data 0.72m3, 98kg Width 1010mm Depth 955mm Height 750mm

Gas types Available in Natural gas and LP gas, please specify when ordering Other gas types on request