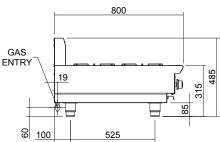

### **SPECIFICATIONS**

Burners Open Burners: 22MJ/hr, 5.5kW each Gas power (gross)

C9D 132MJ/hr, 36.7kW

Gas connection R 3/4 (BSP) male 130mm from RH side, 20mm from rear, and 60mm from bench

Dimensions Width 900mm Depth 800mm Height 315mm Incl. splashback 485mm Nett weight 61.5kg

Packing data 0.72m3, 98kg Width 1010mm Depth 955mm Height 750mm

Gas types Available in Natural gas and LP gas, please specify when ordering Other gas types on request