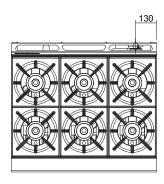

### **SPECIFICATIONS**

Burners Open Burners: 22MJ/hr, 5.5kW each Gas power (gross)

C9D 132MJ/hr, 36.7kW

Gas connection R 3/4 (BSP) male 130mm from RH side, 20mm from rear, and 60mm from bench

Dimensions Width 900mm Depth 800mm Height 315mm Incl. splashback 485mm Nett weight 61.5kg