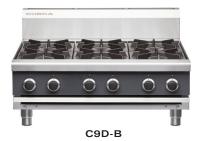

# C9D-B

## 900mm Six Burner Gas Cooktop Bench Model

- Countertop Bench Model
- 900mm wide
- 6 open burners
- 22MJ open burner rating
- Flame failure standard on open burners
- Optional pilot and flame failure on open burners
- Cast iron burners and vitreous enamel potstands
- Adjustable bench feet
- Stainless steel finish

### **SPECIFICATIONS**

Burners Open Burners: 22MJ/hr, 5.5kW each Gas power (gross)

C9D 132MJ/hr, 36.7kW

Gas connection R 3/4 (BSP) male 130mm from RH side, 20mm from rear, and 60mm from bench

Dimensions Width 900mm Depth 800mm Height 315mm Incl. splashback 485mm Nett weight 61.5kg