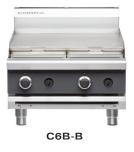

## **C6B-B** 600mm Griddle Gas Cooktop Bench Model

- Countertop Bench Model
- 600mm wide
- 2 griddle burners with pilot, flame failure and piezo ignition
- Machine finished griddle plate 12mm thickness
- Adjustable bench feet
- Stainless steel finish

# **C6B-B**

### 600mm Griddle Gas Cooktop Bench Model

C6B-B