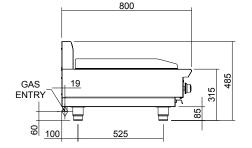

#### SPECIFICATIONS

Burners Griddle Burners; 20MJ/hr, 5.0kW per 300mm section Gas power (gross) C6B 40MJ/hr, 10kW

Gas connection R 3/4 (BSP) male 130mm from RH side, 20mm from rear, and 60mm from bench Dimensions Width 600mm Denth 900mm

Depth 800mm Height 315mm Incl. splashback 485mm Nett weight 62.5kg Packing data 0.51m3, 90.5kg Width 710mm Depth 955mm Height 750mm Gas types Available in Natural gas and LP gas, please specify when ordering Other gas types on request