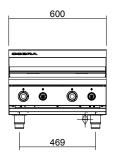

#### SPECIFICATIONS

Burners Griddle Burners; 20MJ/hr, 5.0kW per 300mm section Gas power (gross) C6B 40MJ/hr, 10kW

Gas connection R 3/4 (BSP) male 130mm from RH side, 20mm from rear, and 60mm from bench Dimensions Width 600mm Denth 900mm

Depth 800mm Height 315mm Incl. splashback 485mm Nett weight 62.5kg Packing data 0.51m3, 90.5kg Width 710mm Depth 955mm Height 750mm Gas types Available in Natural gas and LP gas, please specify when ordering Other gas types on request