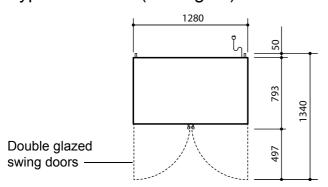

### **CABINET DIMENSIONS**

External Internal

Height: 2013mm 1454mm

Width: 1280mm 1180mm

Depth: 843mm 602mm

Floor area: 1.08m² (includes rear spacer)

Copyright © 2015 SKOPE Industries Limited

Sign lighting: n.a.

**Doors:** 2 × self-closing, double glazed, single Low-E, argon filled, toughened safety

glass swing doors (hinged LH and RH)

Shelves: 8 × adjustable height wire shelves (577mm wide × 519mm deep) and 2 ×