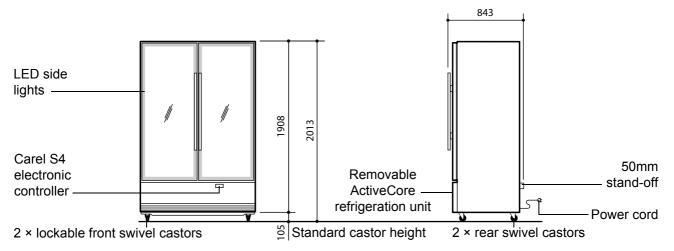

### **CABINET DIMENSIONS**

External Internal

Height: 2013mm 1454mm

Width: 1280mm 1180mm

Depth: 843mm 602mm

Floor area: 1.08m² (includes rear spacer)

Copyright © 2015 SKOPE Industries Limited

#### CABINET SPECIFICATIONS

Refrigeration system: Removable ActiveCore bottom mount refrigeration unit (UBHCCI-0001)

Electronic controller:Carel S4Refrigerant:R134a / 380gNominal capacity:836 WattsCabinet internal volume:1079 litres

**Cabinet temperature range:** 1°C to 4°C (adjustable up to 15°C)

Climate class: 5. Tested at 43°C

Drainage: No plumbing required

Electrical: 220-240 Volts a.c. 50 Hz, single phase supply, 4.5 Amps Internal lighting: 2 × side lights: 20 Watt T8 LED tube (Ø26mm × 1350mm)