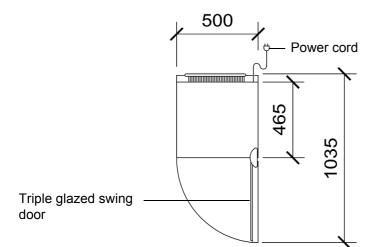

### **CABINET DIMENSIONS**

External Internal

Height: 770mm 630/420mm

Width: 500mm 410mm

Depth: 560mm 400/250mm

Floor area: 0.28m<sup>2</sup>

**Insulation:** 35/70mm polyurethane foam

Copyright © 2006 SKOPE Industries Limited

Cabinet temperature range: 1°C to 4°C

Drainage: No plumbing required
Supply: 220-240 Volts a.c. 50 Hz

Rated Current: 1.10 Amp

Internal lighting:1 × 5W fluorescent lamp (switched)Power cord:2.0m flexible power cord with 3-pin plugInternal door opening size:1 door opening: 630mm high x 410mm wide

**Door:** Right-hand hinged (non-reversible), with triple glazed, single Low-E, argon

filled safety-glass

**Shelves:** 2 white plastic coated wire shelves: 405mm wide x 360mm deep

Total weight: 38 kg

SKOPE Industries Limited reserve the right to alter specifications without notice.