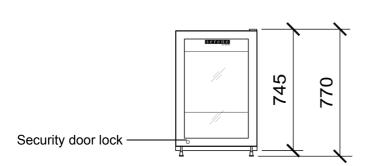

### **CABINET DIMENSIONS**

External Internal

Height: 770mm 630/420mm

Width: 500mm 410mm

Depth: 560mm 400/250mm

Floor area: 0.28m<sup>2</sup>

**Insulation:** 35/70mm polyurethane foam

Copyright © 2006 SKOPE Industries Limited