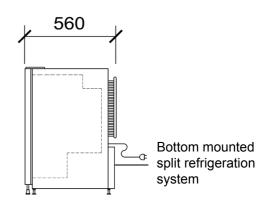

### **CABINET DIMENSIONS**

External Internal

Height: 770mm 630/420mm

Width: 500mm 410mm

Depth: 560mm 400/250mm

Floor area: 0.28m<sup>2</sup>

**Insulation:** 35/70mm polyurethane foam

Copyright © 2006 SKOPE Industries Limited

#### **CABINET SPECIFICATIONS**

**Refrigeration system:** Bottom mounted split refrigeration system, with adjustable thermostat

Refrigerant: R134a / 65 grams

Nominal capacity: 190 Watts

Cabinet internal volume: 80 litres